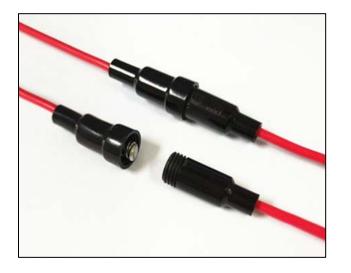

## **Product Characteristics**

| CompatibleFuses     | 5×20mm and 4.5x15mm                                                                                                                                   |
|---------------------|-------------------------------------------------------------------------------------------------------------------------------------------------------|
| Electrical          | This fuseholder, part number FH-02, is<br>intended for use with 5 × 20mm &<br>4.5x15mm fuses. Maximum current<br>ratings are 10amperes at 350V / 500V |
| Body                | Black Bakelite, UL94 V-0                                                                                                                              |
| Terminals           | Brass and Bright tin plated                                                                                                                           |
| Wire                | 16 Awg(Max.) size; Specific actual current.                                                                                                           |
| Lead Pull Test      | Will withstand 100N pull.                                                                                                                             |
| Ambient Temperature | −40°C to +105°C.                                                                                                                                      |