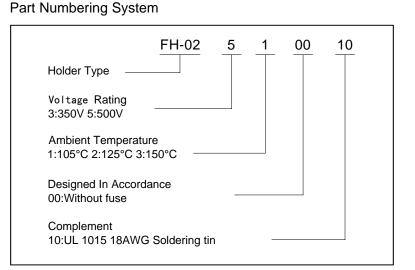

## Packaging

| Packaging Option | Quantity         |
|------------------|------------------|
| FH-02510010      | In bags (100PCS) |

Dimensions (mm)

Note:Mark according to actual voltage