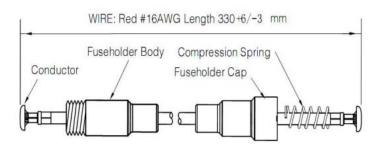

## **Product Characteristics**

| CompatibleFuses     | 5×20mm and 4.5x15mm                                                                                                                                   |
|---------------------|-------------------------------------------------------------------------------------------------------------------------------------------------------|
| Electrical          | This fuseholder, part number FH-02, is<br>intended for use with 5 × 20mm &<br>4.5x15mm fuses. Maximum current<br>ratings are 10amperes at 350V / 500V |
| Body                | Black Bakelite, UL94 V-0                                                                                                                              |
| Terminals           | Brass and Bright tin plated                                                                                                                           |
| Wire                | 16 Awg(Max.) size; Specific actual current.                                                                                                           |
| Lead Pull Test      | Will withstand 100N pull.                                                                                                                             |
| Ambient Temperature | −40°C to +105°C.                                                                                                                                      |