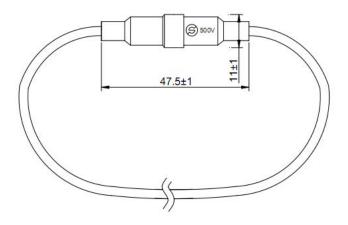

## Packaging

| Packaging Option | Quantity         |
|------------------|------------------|
| FH-02510010      | In bags (100PCS) |

Dimensions (mm)

Note:Mark according to actual voltage